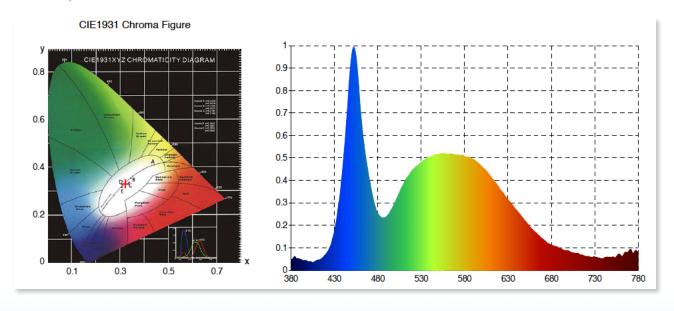

## **GREEN SERIES T8 LED TUBE FEATURES**

- CRI: 75+ accurately reproducing the colour of the environment.
- Efficacy: 90 lm/w at an average power factor of 0.97
- Lamp Delivered Light Output: 810 2160 lumens per LED lamp (dependant on lamp size & CCT)
- CCT Available: 4000K and 6000K
- Lamp Watts: 9W(600mm), 18W(1200mm), 24W(1500mm).
- Input Voltage: 100-277 VAC
- Guaranteed 3 Year driver life span