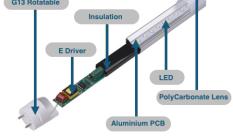

## Construction & Materials

- Durable lightweight aluminium alloy heat sink housing providing an advanced cooling system ensuring the longevity of luminaire.
- · Shatterproof design, which is free of glass and mercury.
- Dow Corning adhesive (USA)
- 99% Gold pure gold wire LED chips
- Intematix phosphors
- 24lm 0.2W 2835 LED (F. Current 150mA, F. Voltage 3.2V)
- Impact Resistant Polycarbonate lens
- Hazard free Model 2835 LED.

# G13 Rotatable

# **Optic Distribution**

- Specialised Polycarbonate lens designed for optimal light distribution and a smooth visual effect.
- · A light weight thermoplastic specifically sourced to reduce glare.
- 150° Beam angle distribution.
- Measured and designed in accordance to achieve optimal light performance in existing fluorescent fittings.

# **Electrical System**

- High-efficiency Constant Current Driver
- Output 30V -85V
- CE-EMC Certification Rohs compliant
- Driver to remodulate current to LEDs
- Power Factor: = 0.97 nominal
- Input Voltage: 100-277V, 50/60Hz
- Operating Temperature Range: -25°C + 45°C
- Total Harmonic Distortion: < 15%</li>
- Durable Long life electrolytic capacitors
- · RF interference Free